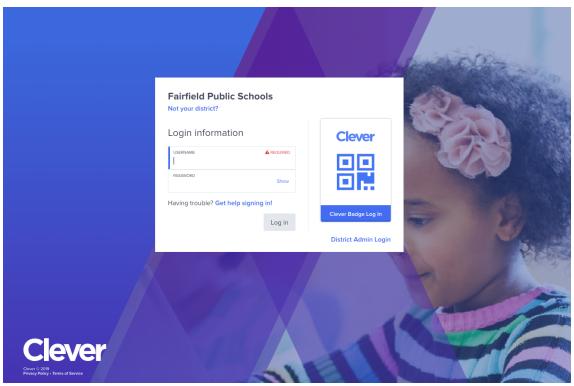

3. Enter the student's username and password in the appropriate input box or, for webcam-equipped devices, use their Clever badge. When you are finished entering these credentials select the "Log in" button.

<sup>\*</sup>If you are unsure of your student's username or password please contact your teacher or district.

4. After they've successfully logged in the game will begin. Please be patient, it may take a few moments to load.