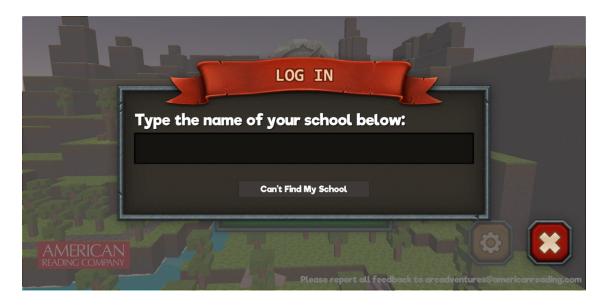

## ARC Adventures Clever Log-in

1. To log in to ARC Adventures with your Clever account start by finding and clicking the ARC Adventures icon on your device.

2. The application will launch, and you will be prompted to type in the name of your school. Enter the name of your school in the input box. As you type, suggestions will appear. When see the name of your school, tap or click it.