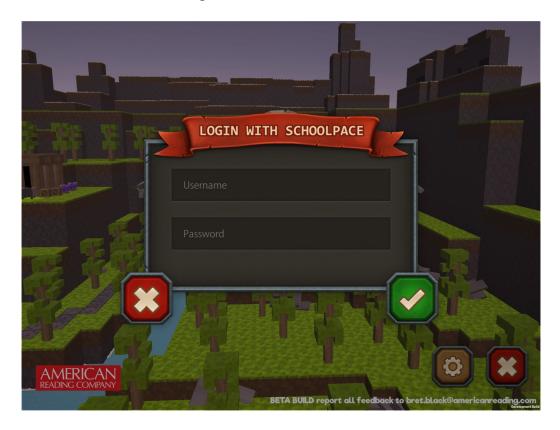

3. Next they will need to sign into their SchoolPace account. Start by entering the student's username and password in the appropriate input box. When you are finished entering these credentials select the green check mark.

<sup>\*</sup>If you are unsure of your student's username or password please contact your teacher or district.

4. After they've successfully logged in the game will begin. Please be patient, it may take a few moments to load.