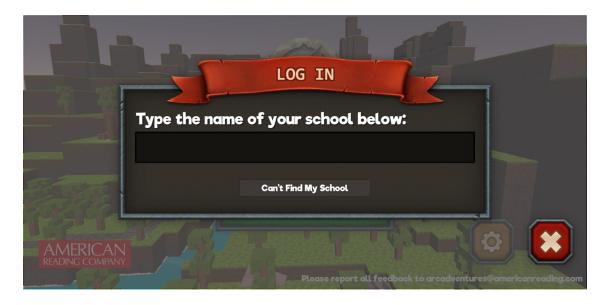

## ARC Adventures SchoolPace Log-in

1. To log in to ARC Adventures with your SchoolPace account start by finding and clicking the ARC Adventures icon on your device.

2. The application will launch, and you will be prompted to type in the name of your school. Enter the name of your school in the input box. As you type, suggestions will appear. When you see the name of your school, select it.